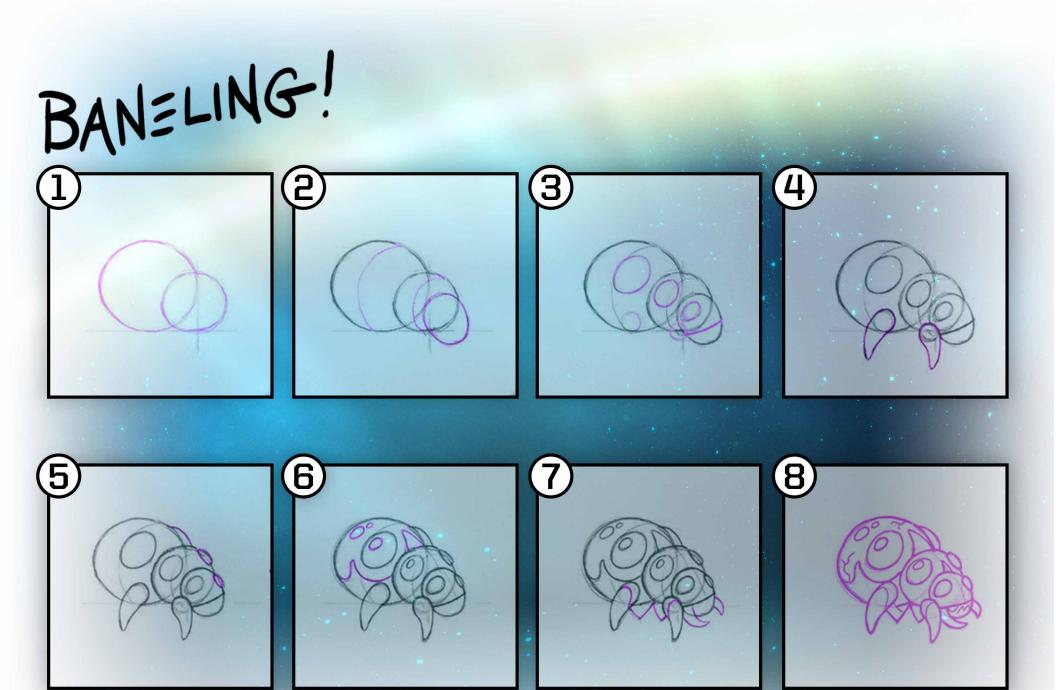

# **Doodle Drawings**

Discover how Blizzard characters are brought to life. Learn how to draw your favorite heroes. Fun for all ages and experience levels.

Ď

**ART STUDIO** 