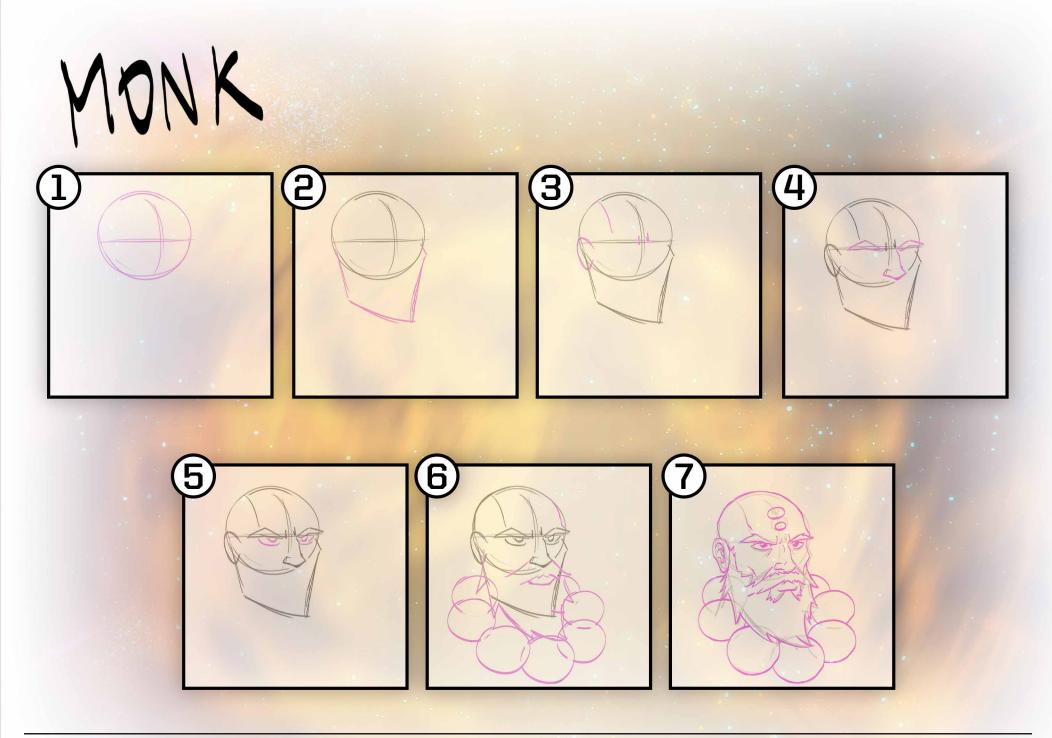

# **Doodle Drawings**

Discover how Blizzard characters are brought to life. Learn how to draw your favorite heroes. Fun for all ages and experience levels.

Ď

**ART STUDIO** 