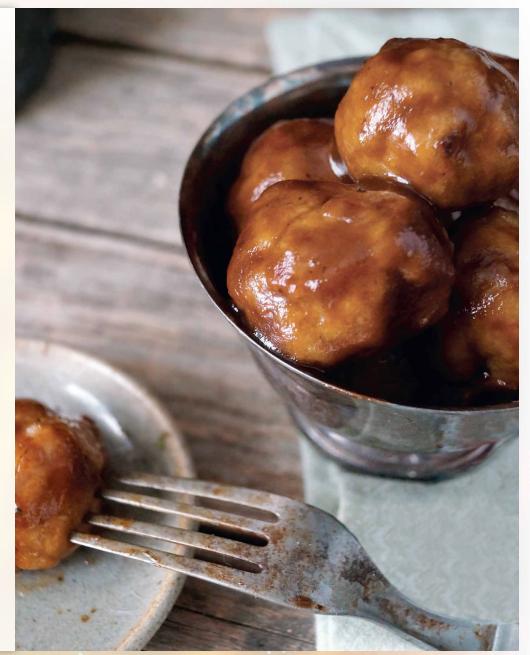

# **Buzzard Bites**

Prep time: 20 mins Bake time: About 20 mins Makes: About 2 dozen

Pairs well with: Cheesy Garlic Pasta, Hot Apple Cider

1 pound ground turkey ½ cup bread crumbs ½ heaping cup crumbled bacon 1 egg 2 tablespoons onion powder 2 tablespoons garlic powder SAUCE 1½ cups apple cider 1 cup ketchup ½ cup balsamic vinegar Generous pinch each salt, pepper, and nutmeg

1. Preheat the oven to 375°F and line a baking sheet with parchment paper.

2. Combine all the ingredients in a large bowl and mix until evenly distributed-hands are the best tool for this. Form into small meatballs, roughly the size of a golf ball, and place on the prepared baking sheet, spacing about 1½ inches apart. Bake for 18 to 20 minutes, until no longer pink in the middle.

3. While the bites are baking, make the sauce.

**SAUCE:** Combine all ingredients in a saucepan and simmer for about 30 minutes, or until it has thickened somewhat. Remove from heat and add the meatballs, stirring and turning to make sure they are all covered. Serve warm.