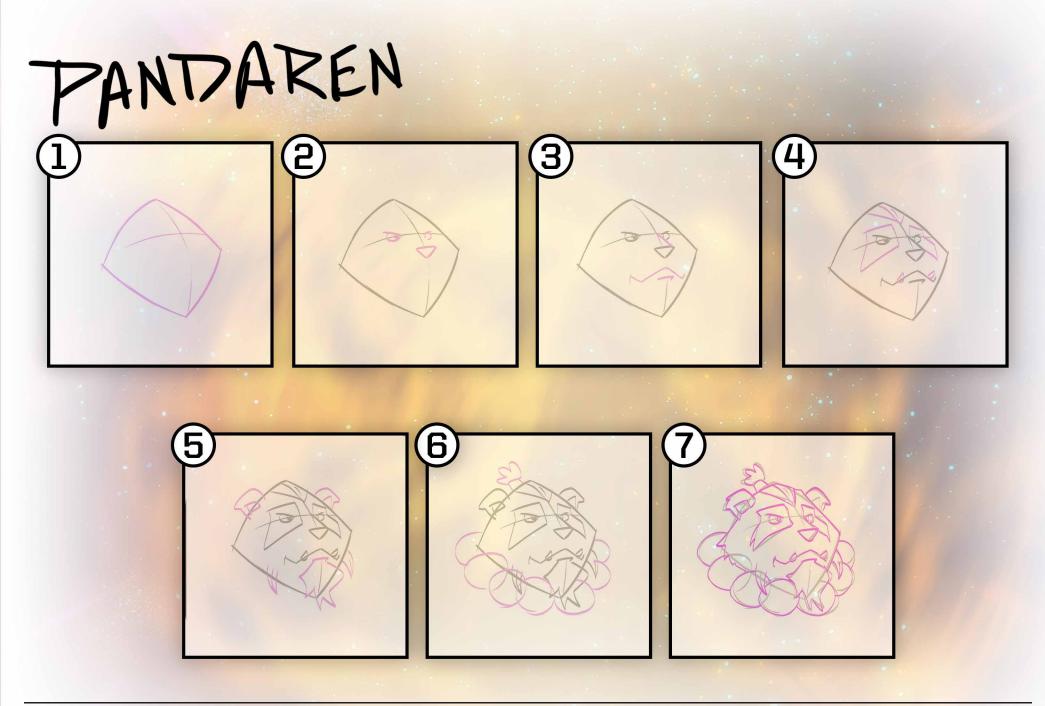

# **Doodle Drawings**

Discover how Blizzard characters are brought to life. Learn how to draw your favorite heroes. Fun for all ages and experience levels.

Ď

**ART STUDIO** 