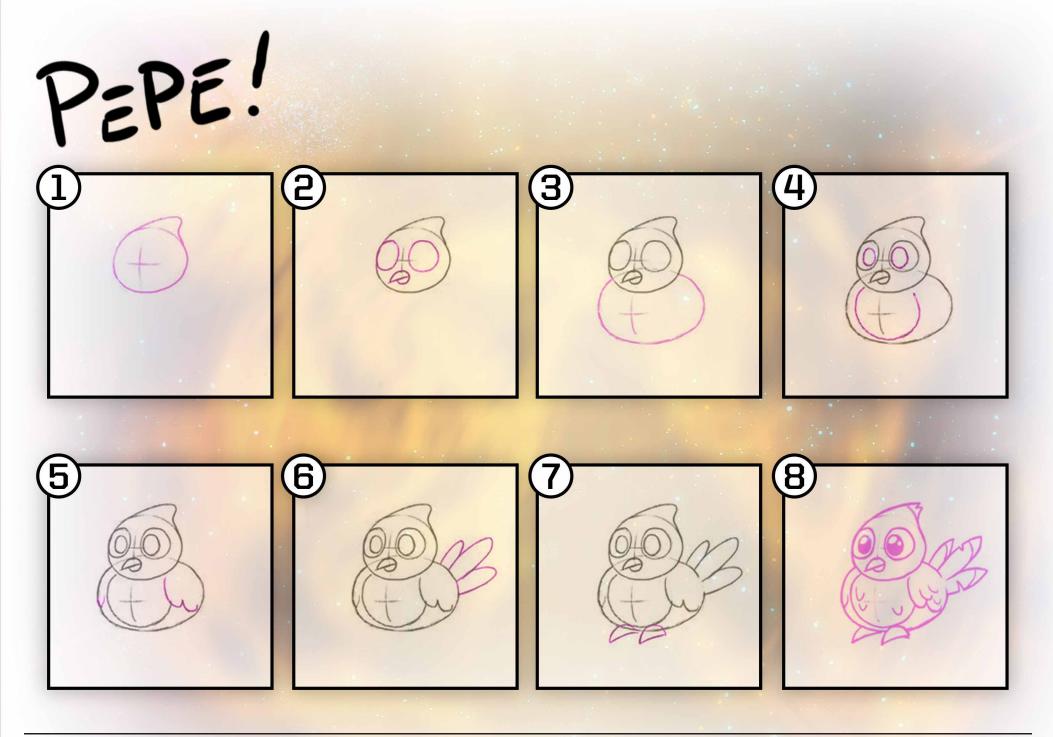

# **Doodle Drawings**

Discover how Blizzard characters are brought to life. Learn how to draw your favorite heroes. Fun for all ages and experience levels.

Ď

**ART STUDIO** 