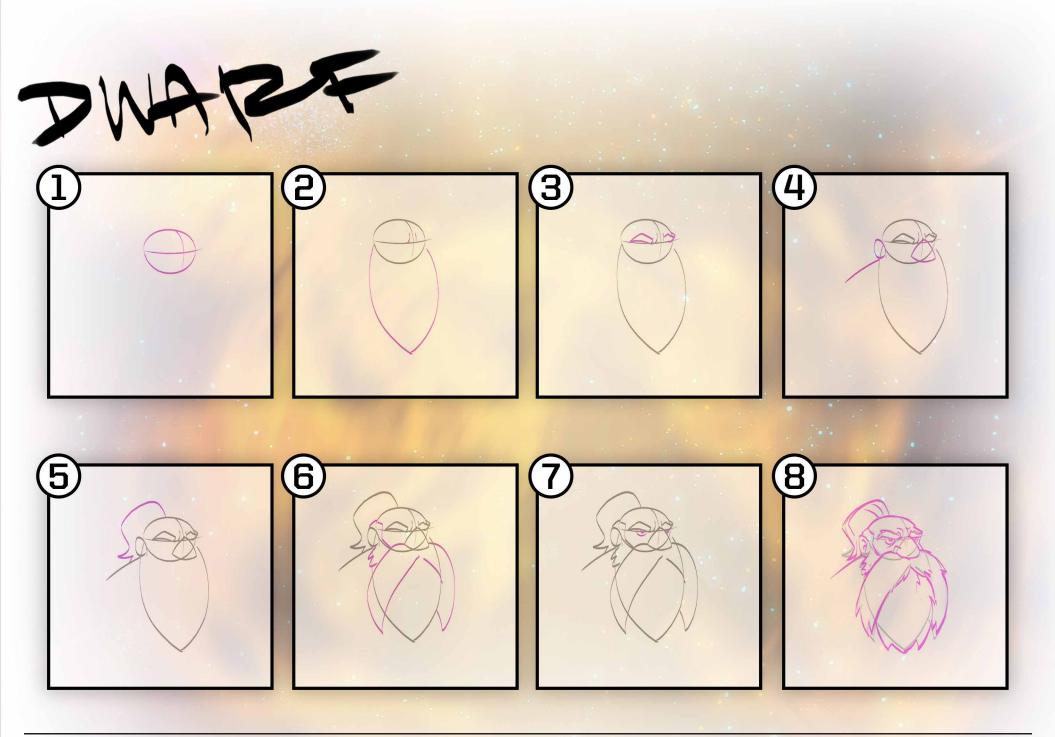

# **Doodle Drawings**

Discover how Blizzard characters are brought to life. Learn how to draw your favorite heroes. Fun for all ages and experience levels.

Ď

**ART STUDIO** 