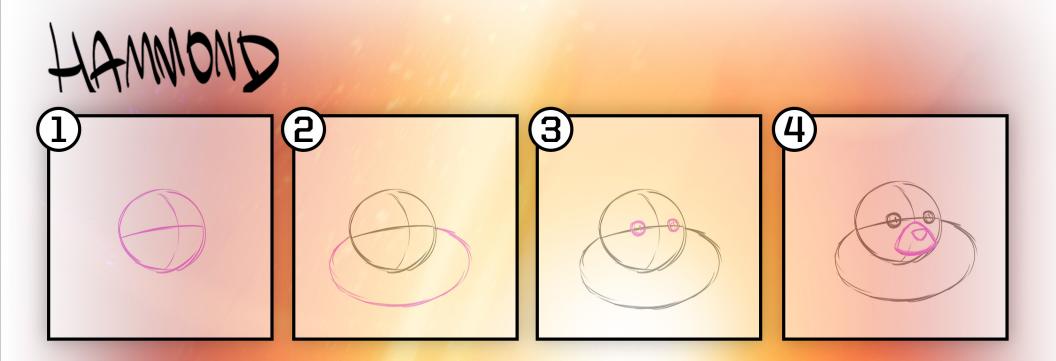

# **Doodle Drawings**

Discover how Blizzard characters are brought to life. Learn how to draw your favorite heroes. Fun for all ages and experience levels.

Ď

**ART STUDIO** 