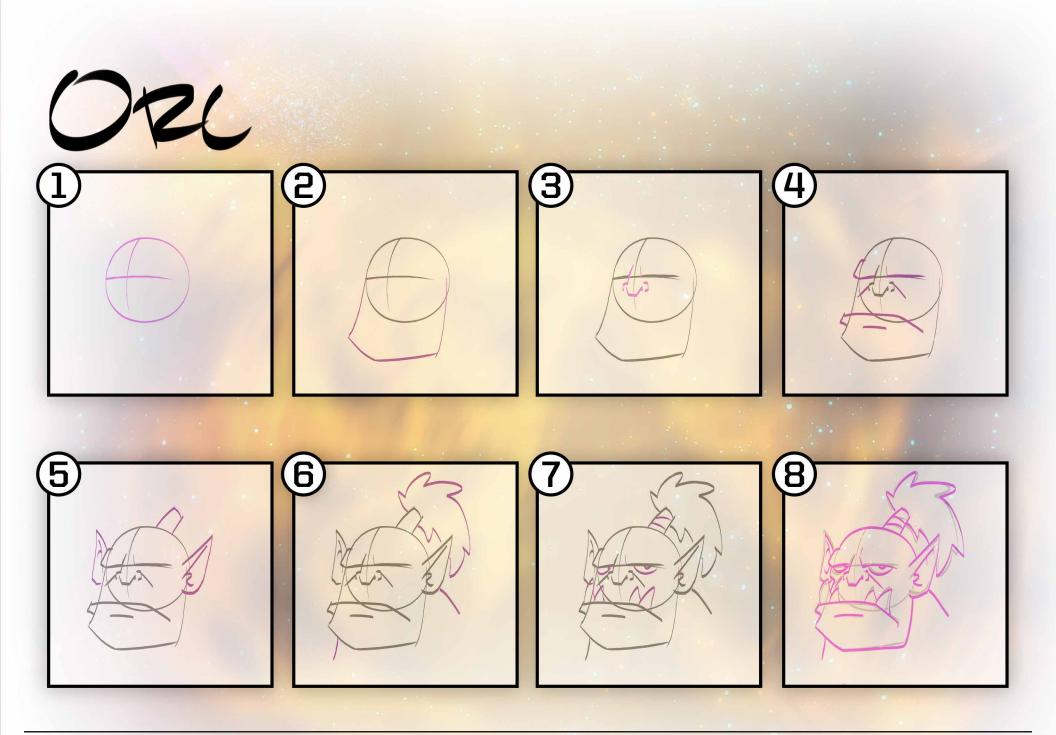

# **Doodle Drawings**

Discover how Blizzard characters are brought to life. Learn how to draw your favorite heroes. Fun for all ages and experience levels.

Ď

**ART STUDIO** 