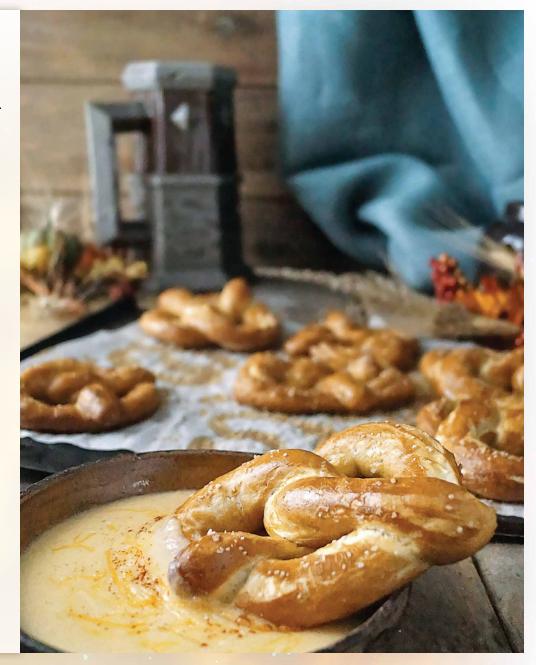

# **Cheddar-Beer Dip**

Bake time: 15 mins Makes: 1 batch

Pairs well with: Essential Brewfest Pretzels, and Spicy Vegetable Chips

2 tablespoons salted butter 2 tablespoons flour 1 cup pale low-hop beer, such as a pilsner ½ cup milk ½ teaspoon mustard ½ teaspoon garlic powder ½ teaspoon paprika Dash of Worcestershire sauce 3 cups sharp cheddar cheese, shredded Salt and pepper to taste

In a medium frying pan, melt the butter over medium heat. Whisk in the flour and cook for a minute or two, until the mixture has turned a nice golden color. While whisking, gradually pour in the beer then the milk, both of which should thicken as they heat. Remove from heat and stir in the spices, Worcestershire sauce, and the cheese. Let the cheese melt; season to taste with salt and pepper.

**COOK'S NOTE:** For a peppier sauce, try a spicier cheese like a pepperjack. Or, for a creamy, more tangy sauce, add a little goat cheese. Innovate to your tastes!