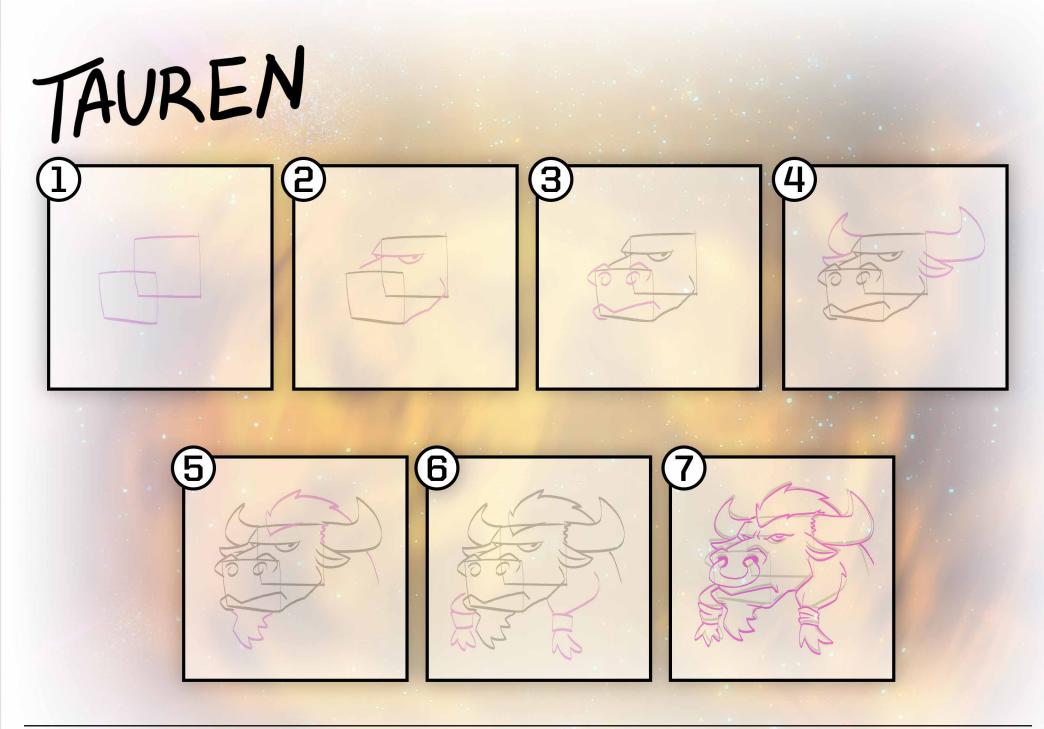

# **Doodle Drawings**

Discover how Blizzard characters are brought to life. Learn how to draw your favorite heroes. Fun for all ages and experience levels.

Ď

**ART STUDIO** 