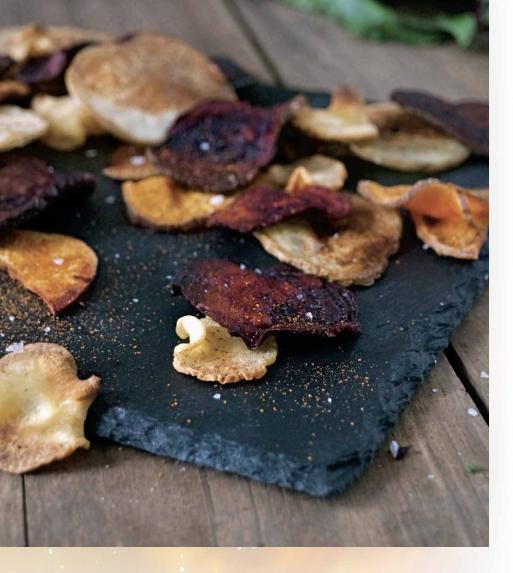

# **Spicy Vegetable Chips**

Prep time: 20 mins Bake time: About 45 mins Makes: 4 servings

Pairs well with: Cheddar-Beer Dip

l parsnip l carrot l medium sweet potato l raw beet 2 tablespoons olive oil ¼ teaspoon mild chili powder ½ teaspoon coarse salt, plus more for sprinkling

1. Preheat oven to 300°F, and line several baking sheets with parchment paper.

2. Thinly slice all vegetables using a mandolin slicer or a sharp knife, and toss with the olive oil, chili, and salt-keep the parsnips and sweet potato separate from the beets so the red color doesn't get all over the other veggies. Let any excess oil drip back into the bowl, then lay the chips out on the baking sheets in a single layer that doesn't overlap too much.

3. Baking the chips will work best if similar veggies are put on the same baking sheet, so pair the carrot and parsnip, and give the sweet potato and the beet their own sheets. Bake for about 30 minutes, then check for doneness. The chips should be mostly dry to the touch when done and crispy. Remove chips as they finish baking, and continue to check the rest until the whole batch is finished. Allow to cool before eating, and sprinkle with a little extra salt.

**COOK'S NOTE:** Many, many vegetables make delicious chips, but the baking times for each may vary. Keep a close eye on them to make sure they don't burn.