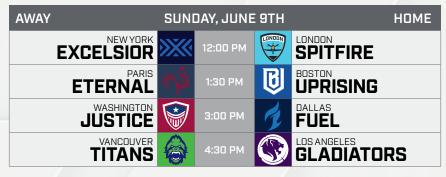

## **STAGE 3 WEEK 2**

| AWAY |                     | THURS         | H HOME   |          |                        |
|------|---------------------|---------------|----------|----------|------------------------|
|      | HOUSTON             | Ŷ             | 4:00 PM  | SF       | SAN FRANCISCO<br>SHOCK |
|      | SHANGHAI<br>DRAGONS | Ś             | 5:30 PM  |          | ATLANTA<br>REIGN       |
|      | DALLAS<br>FUEL      | Z             | 7:00 PM  | Ś        | CHENGOU<br>HUNTERS     |
|      | HANGZHOU<br>SPARK   | 3             | 8:30 PM  |          | VANCOUVER<br>TITANS    |
| AWAY |                     | FRID          | AY, JUNE | 14TH     | Номе                   |
|      | <b>ETERNAL</b>      | Þ             | 4:00 PM  | <b>»</b> | NEW YORK<br>EXCELSIOR  |
|      | TORONTO<br>DEFIANT  | $\Rightarrow$ | 5:30 PM  |          | SPITFIRE               |
|      | UPRISING            | ß             | 7:00 PM  | Ŷ        | HOUSTON<br>DUTLAWS     |
| GI   | LOS ANGELES         |               | 8:30 PM  | <b>A</b> | PHILADELPHIA<br>FUSION |