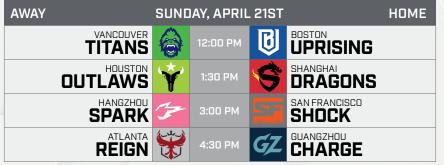

# **STAGE 2 WEEK 4**

| AWAY | :                 | SATURI | DAY, APRI  | L 27TH | ł                  | НОМЕ |
|------|-------------------|--------|------------|--------|--------------------|------|
|      | ETERNAL           | (A)    | TBD        |        | SPITFIRE           |      |
|      | HANGZHOU<br>SPARK | 13-    | TBD        | (A)    | CHENGOU<br>HUNTERS |      |
|      | HOUSTON           |        | TBD        |        | DYNASTY            |      |
|      | LOS ANGELES       | X      | TBD        | 1      | dallas<br>FUEL     |      |
| AWAY |                   | SUND   | AY, APRIL  | . 28TH |                    | HOME |
|      | HANGZHOU          |        |            |        |                    |      |
|      | SPARK             | F      | тво        | P      | PARIS<br>ETERNAL   |      |
|      |                   |        | тво<br>тво |        | LONDON<br>SPITFIRE |      |
|      | SPARK<br>CHENGDU  |        |            |        | ETERNAL            |      |