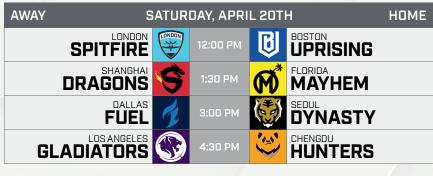

# **STAGE 2 WEEK 4**

| AWAY | :                 | SATURI | DAY, APRI  | L 27TH | ł                  | НОМЕ |
|------|-------------------|--------|------------|--------|--------------------|------|
|      | ETERNAL           | (A)    | TBD        |        | SPITFIRE           |      |
|      | HANGZHOU<br>SPARK | 13-    | TBD        | (A)    | CHENGOU<br>HUNTERS |      |
|      | HOUSTON           |        | TBD        |        | DYNASTY            |      |
|      | LOS ANGELES       | X      | TBD        | 1      | dallas<br>FUEL     |      |
| AWAY |                   | SUND   | AY, APRIL  | . 28TH |                    | HOME |
|      | HANGZHOU          |        |            |        |                    |      |
|      | SPARK             | F      | тво        | P      | PARIS<br>ETERNAL   |      |
|      |                   |        | тво<br>тво |        | LONDON<br>SPITFIRE |      |
|      | SPARK<br>CHENGDU  |        |            |        | ETERNAL            |      |