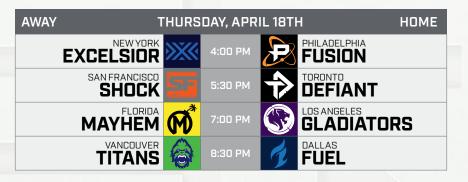

#### **STAGE 2 WEEK 3**

| AWAY | FRIDAY, APRIL 19TH |         |    |                         |  |  |  |  |
|------|--------------------|---------|----|-------------------------|--|--|--|--|
| EXCE |                    | 4:00 PM |    | ATLANTA<br><b>REIGN</b> |  |  |  |  |
|      |                    | 5:30 PM | Ŷ  | HOUSTON<br>OUTLAWS      |  |  |  |  |
| VA   |                    | 7:00 PM |    | WASHINGTON              |  |  |  |  |
| E    |                    | 8:30 PM | GΖ | GUANGZHOU<br>CHARGE     |  |  |  |  |