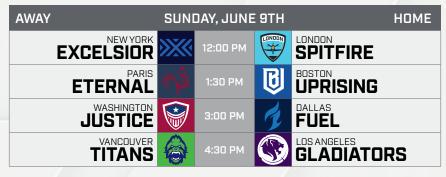

# **STAGE 3 WEEK 2**

| AWAY |                     | THURS         | GDAY, JUN | E 13TH   | н номе                 |
|------|---------------------|---------------|-----------|----------|------------------------|
|      | HOUSTON<br>OUTLAWS  | Ŷ             | 4:00 PM   | SF       | SAN FRANCISCO          |
|      | SHANGHAI<br>DRAGONS | Ś             | 5:30 PM   |          | ATLANTA<br>REIGN       |
|      | DALLAS<br>FUEL      | Z             | 7:00 PM   | (A)      | CHENGDU<br>HUNTERS     |
|      | HANGZHOU<br>SPARK   | F             | 8:30 PM   |          | VANCOUVER<br>TITANS    |
| AWAY |                     | FRID          | AY, JUNE  | 14TH     | НОМЕ                   |
|      | ETERNAL             | (<br>S        | 4:00 PM   | <b>»</b> | NEW YORK<br>EXCELSIOR  |
|      | DEFIANT             | $\Rightarrow$ | 5:30 PM   |          | SPITFIRE               |
|      | UPRISING            | ß             | 7:00 PM   | Ŷ        | HOUSTON<br>OUTLAWS     |
| GI   | LOS ANGELES         |               | 8:30 PM   | <b>A</b> | PHILADELPHIA<br>FUSION |